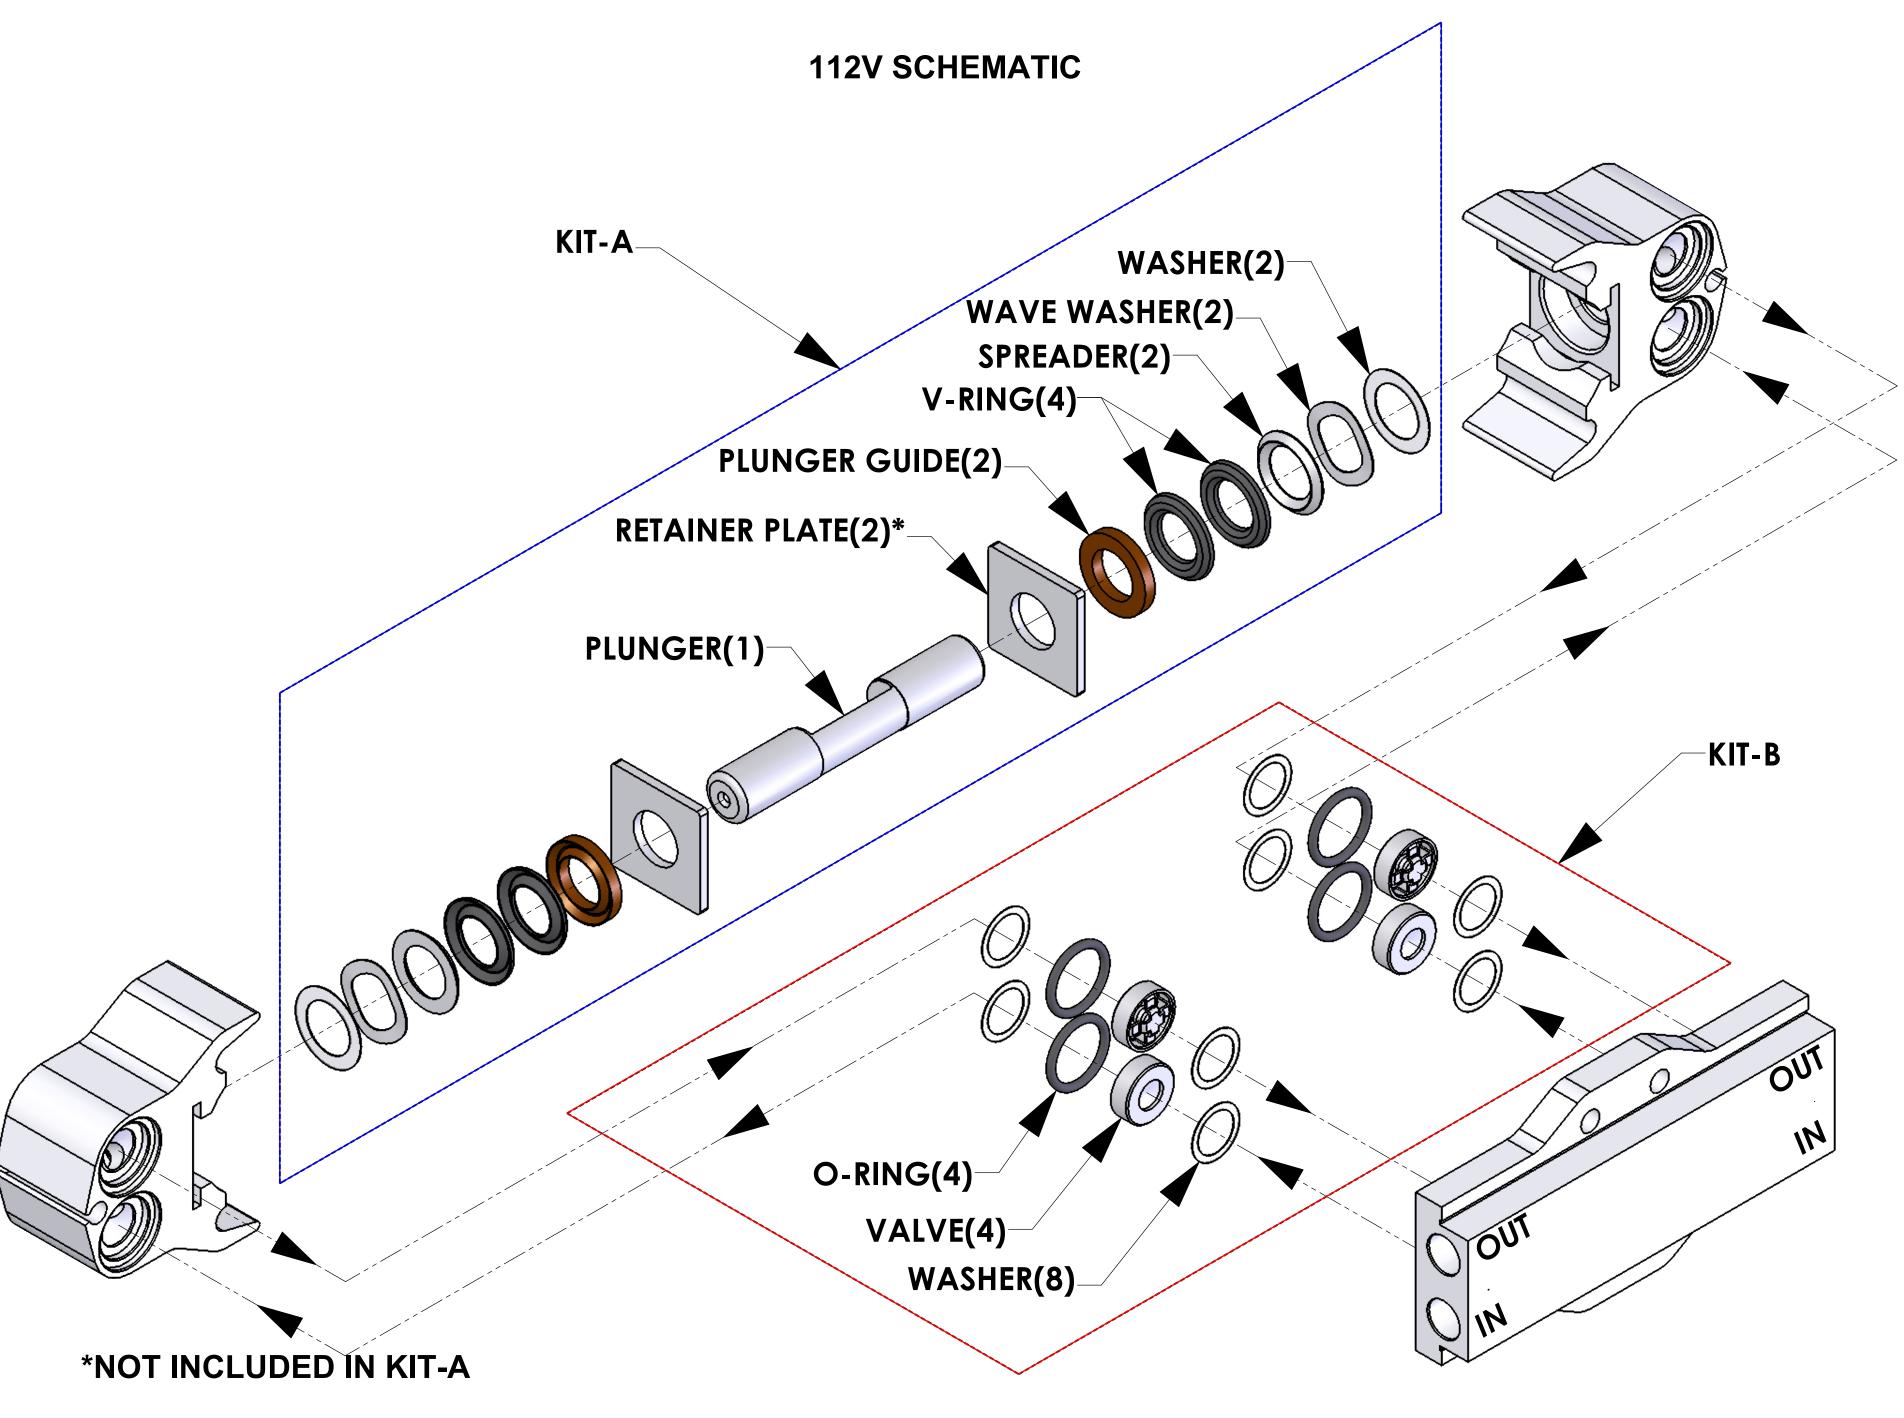

## PART NUMBER DESCRIPTION

<u>KIT-A</u>

## 10009 KIT-A, PLUNGER & SEALS, 112V/114V, BUNA RETAINER PLATES NOT INCLUDED IN KIT-A.

<u>KIT-B</u>

|       | BLACK O-RINGS INDICATE BUNA                                   |  |
|-------|---------------------------------------------------------------|--|
|       | BROWN O-RINGS INDICATE VITON                                  |  |
| 10018 | KIT-B, VALVE & SEALS, 112, FOR PLASTIC POPPET VALVES, VITON   |  |
| 10012 | KIT-B, VALVE & SEALS, 112, FOR PLASTIC POPPET VALVES, BUNA    |  |
| 10008 | KIT-B, VALVE & SEALS, 112/113, FOR METAL POPPET VALVES, VITON |  |
| 10004 | KIT-B, VALVE & SEALS, 112/113, FOR METAL POPPET VALVES, BUNA  |  |

## PUMP WITH MOUNTING BOLTS.

|       | CAM BEARING & MOTOR NOT INCLUDED.                                  |  |
|-------|--------------------------------------------------------------------|--|
| 60016 | 112V PUMP ONLY, VITON, PLASTIC POPPET VALVE, 4 - 1/4" PORTS, GREEN |  |
| 60015 | 112V PUMP ONLY, BUNA, PLASTIC POPPET VALVE, 4 - 1/4" PORTS, GREEN  |  |
| 60013 | 112V PUMP ONLY, BUNA, METAL POPPET VALVE, 4 - 1/4" PORTS, GREEN    |  |